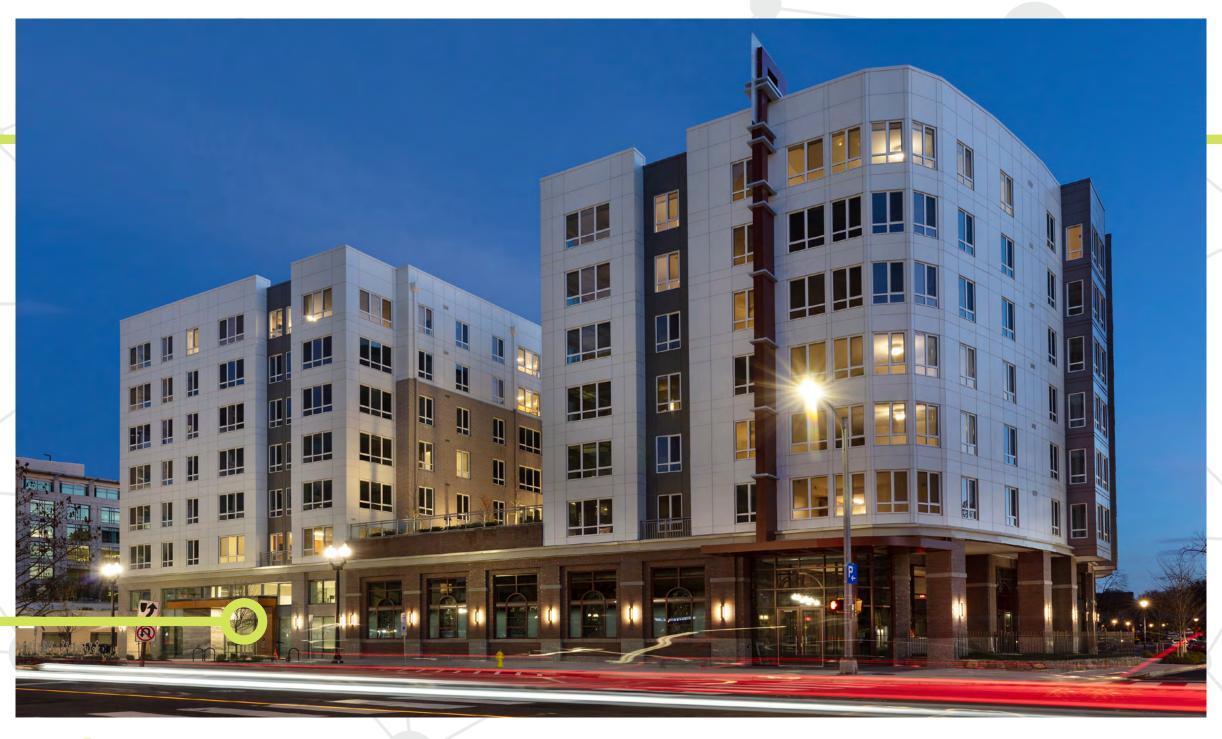

## **Unity Homes at Ballston**

4201 Fairfax Dr. Arlington VA | 208,732 SF | Mixed-use Development

- Developer: Arlington Partnership for Affordable Housing (APAH)
- VDHA Financing; EarthCraft Multifamily Gold
- Mixed-use development including 144 affordable housing units above a 27,000 SF church and daycare facility. Amenities include a 100+ person church sanctuary space, a daycare benefitting approximately 90 children, multiple community rooms, on-site laundry, and a business center to meet professional needs
- Scope: Master Planning, Architecture, Interior Architecture, Construction Administration