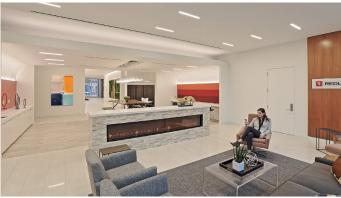

The existing building renovations includes upgrades to the lobby, glass storefront, lighting, elevator cabs, conference center and the introduction of a new fitness center and interactive lounge with gas fire place. The new finishes blend warm wood accents with natural stone feature walls and porcelain tile flooring, creating a warm, modern aesthetic. Additional interior design services are geared towards new leasing efforts including restroom renovations, multi-tenant corridor design, and a marketing suite.