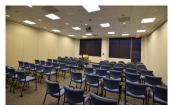

The existing building renovations includes upgrades to the lobby, glass storefront, lighting, elevator cabs, conference center and the introduction of a new fitness center and interactive lounge with gas fire place. The new finishes blend warm wood accents with natural stone feature walls and porcelain tile flooring, creating a warm, modern aesthetic. Additional interior design services are geared towards new leasing efforts including restroom renovations, multi-tenant corridor design, and a marketing suite.