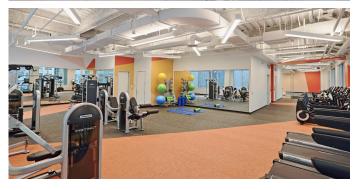

The existing building renovations includes upgrades to the lobby, glass storefront, lighting, elevator cabs, conference center and the introduction of a new fitness center and interactive lounge with gas fire place. The new finishes blend warm wood accents with natural stone feature walls and porcelain tile flooring, creating a warm, modern aesthetic. Additional interior design services are geared towards new leasing efforts including restroom renovations, multi-tenant corridor design, and a marketing suite.