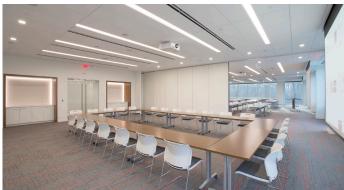

The existing building renovations includes upgrades to the lobby, glass storefront, lighting, elevator cabs, conference center and the introduction of a new fitness center and interactive lounge with gas fire place. The new finishes blend warm wood accents with natural stone feature walls and porcelain tile flooring, creating a warm, modern aesthetic. Additional interior design services are geared towards new leasing efforts including restroom renovations, multi-tenant corridor design, and a marketing suite.