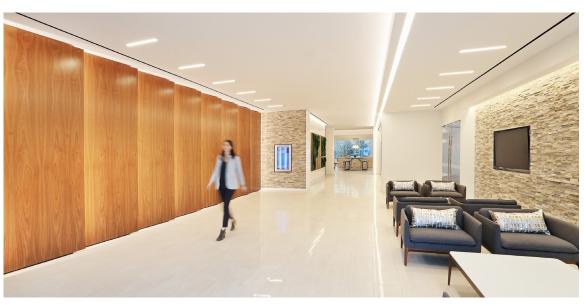

The existing building renovations includes upgrades to the lobby, glass storefront, lighting, elevator cabs, conference center and the introduction of a new fitness center and interactive lounge with gas fire place. The new finishes blend warm wood accents with natural stone feature walls and porcelain tile flooring, creating a warm, modern aesthetic. Additional interior design services are geared towards new leasing efforts including restroom renovations, multi-tenant corridor design, and a marketing suite.