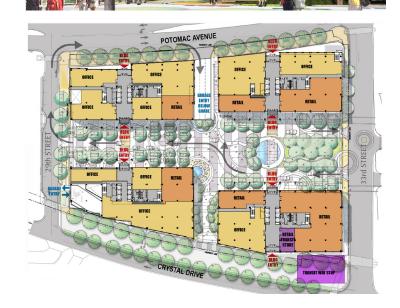

## **Project Description:**

Set within a larger mixed-use master plan completed by DCS, Landbay C provides 1.1 Million SF of office space in four buildings with a shared public amenity space lined by 20,000 SF of ground floor retail. The project also includes three and half levels of belowgrade parking. The buildings are adjacent to a large public park and new public transit that will shuttle occupants to Arlington metro stations. Land Bay C is designed for LEED CS Gold certification. The projects proximity to residential and retail spaces make this a true live / work community.