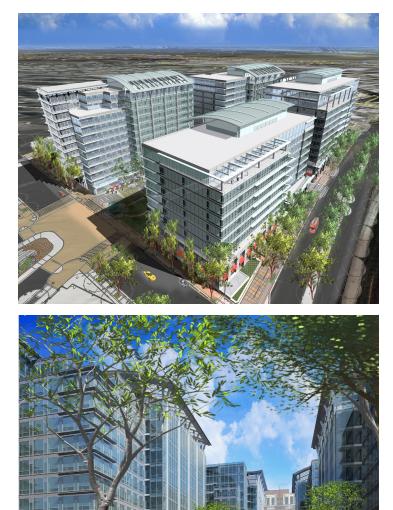

## **Project Description:**

Set within a larger mixed-use master plan completed by DCS, Landbay C provides 1.1 Million SF of office space in four buildings with a shared public amenity space lined by 20,000 SF of ground floor retail. The project also includes three and half levels of belowgrade parking. The buildings are adjacent to a large public park and new public transit that will shuttle occupants to Arlington metro stations. Land Bay C is designed for LEED CS Gold certification. The projects proximity to residential and retail spaces make this a true live / work community.

## Potomac Yard Landbay C Arlington, Virginia