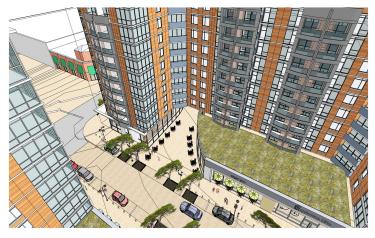

## Description:

Rezoning and densification of an existing Mixed-use town center development adjacent to the intersection of South Van Dorn Street and Kingstowne Boulevard. The redevelopment seeks to balance uses and provide a mix of housing options to the already significant office and retail provided within the development.