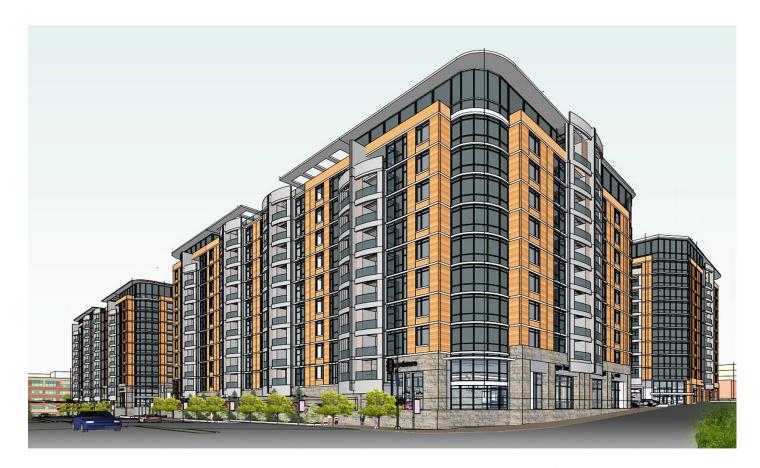

## Kingstowne Centre Alexandria, Virginia

### Gross Area:

435,600 SF Residential - Rental 192,000 SF Residential - Condos 191,200 SF Residential - Sr. Living 58,000 SF Retail 876,800 SF Total

## Description:

Rezoning and densification of an existing Mixed-use town center development adjacent to the intersection of South Van Dorn Street and Kingstowne Boulevard. The redevelopment seeks to balance uses and provide a mix of housing options to the already significant office and retail provided within the development.