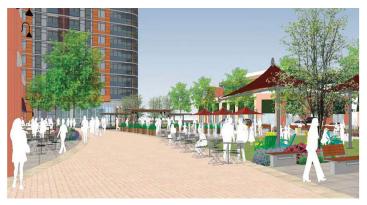

## Description:

Rezoning and densification of an existing Mixed-use town center development adjacent to the intersection of South Van Dorn Street and Kingstowne Boulevard. The redevelopment seeks to balance uses and provide a mix of housing options to the already significant office and retail provided within the development.