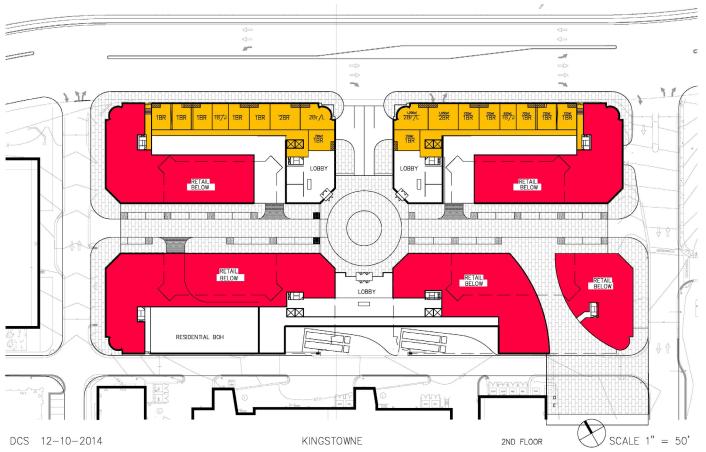

### Gross Area:

435,600 SF Residential - Rental 192,000 SF Residential - Condos 191,200 SF Residential - Sr. Living 58,000 SF Retail 876,800 SF Total

## Description:

Rezoning and densification of an existing Mixed-use town center development adjacent to the intersection of South Van Dorn Street and Kingstowne Boulevard. The redevelopment seeks to balance uses and provide a mix of housing options to the already significant office and retail provided within the development.