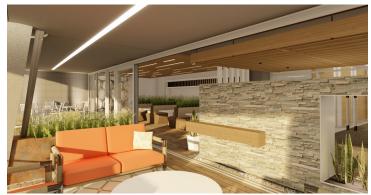

The interior lobby will receive new finishes including a large feature wall, glass walls show casing a new conference center and coffee lounge. New program also includes a relocated and expanded fitness center. Bathrooms, elevator lobbies and cabs will also be upgraded. A 4th floor open terrace amenity space will provide a club like atmosphere with indoor and outdoor seating and collaboration areas.

Before renovation

Coffee Lounge / Conference Center Concept

4th Floor Terrace Concept

Exterior Concept