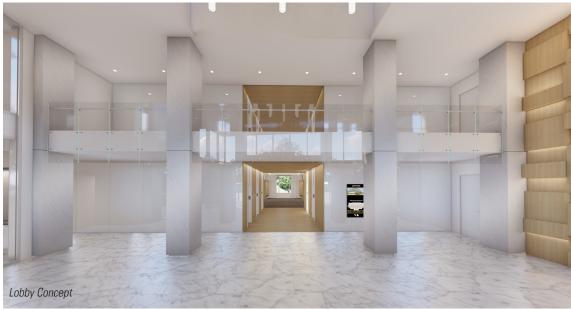

The interior lobby will receive new finishes including a large feature wall, glass walls show casing a new conference center and coffee lounge. New program also includes a relocated and expanded fitness center. Bathrooms, elevator lobbies and cabs will also be upgraded. A 4th floor open terrace amenity space will provide a club like atmosphere with indoor and outdoor seating and collaboration areas.

Before renovation

Coffee Lounge / Conference Center Concept

4th Floor Terrace Concept

Exterior Concept