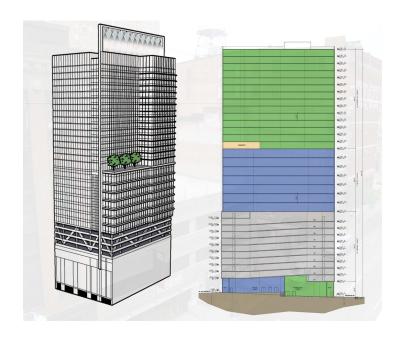

## 300 Baltimore Baltimore, Maryland

#### Gross Area:

220,000 SF 203 Dwelling Units

### Description:

Basebuilding Architectural services for a 220,000 square foot residential condominium building featuring 203 units. Amenities include a swimming pool, fitness center and community room. The project also includes 60,000 square feet of office space, 10,000 square feet of first floor retail and an 8 - 9 level parking garage containing 400+ parking spaces. The project is most likely seeking some level of LEED<sup>TM</sup> certification.