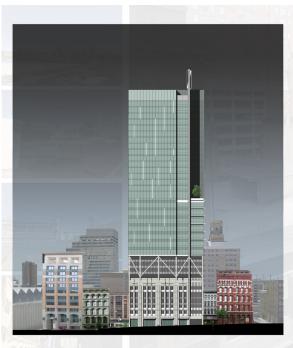

## 300 Baltimore Baltimore, Maryland

#### Gross Area:

220,000 SF 203 Dwelling Units

### Description:

Basebuilding Architectural services for a 220,000 square foot residential condominium building featuring 203 units. Amenities include a swimming pool, fitness center and community room. The project also includes 60,000 square feet of office space, 10,000 square feet of first floor retail and an 8 - 9 level parking garage containing 400+ parking spaces. The project is most likely seeking some level of LEED<sup>TM</sup> certification.