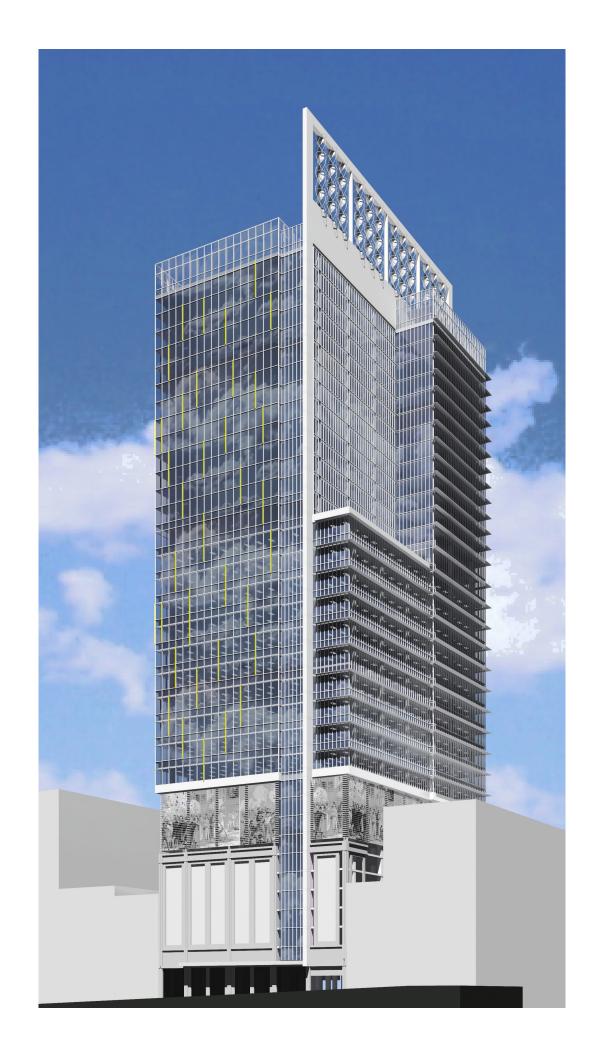

## 300 Baltimore Baltimore, Maryland

#### Gross Area:

220,000 SF 203 Dwelling Units

### Description:

Basebuilding Architectural services for a 220,000 square foot residential condominium building featuring 203 units. Amenities include a swimming pool, fitness center and community room. The project also includes 60,000 square feet of office space, 10,000 square feet of first floor retail and an 8 - 9 level parking garage containing 400+ parking spaces. The project is most likely seeking some level of LEED<sup>TM</sup> certification.