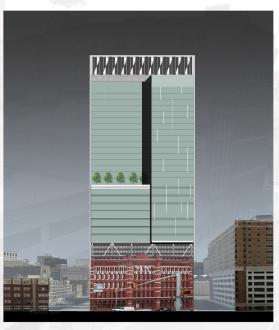

## 300 Baltimore Baltimore, Maryland

#### Gross Area:

220,000 SF 203 Dwelling Units

### Description:

Basebuilding Architectural services for a 220,000 square foot residential condominium building featuring 203 units. Amenities include a swimming pool, fitness center and community room. The project also includes 60,000 square feet of office space, 10,000 square feet of first floor retail and an 8 - 9 level parking garage containing 400+ parking spaces. The project is most likely seeking some level of LEED<sup>TM</sup> certification.